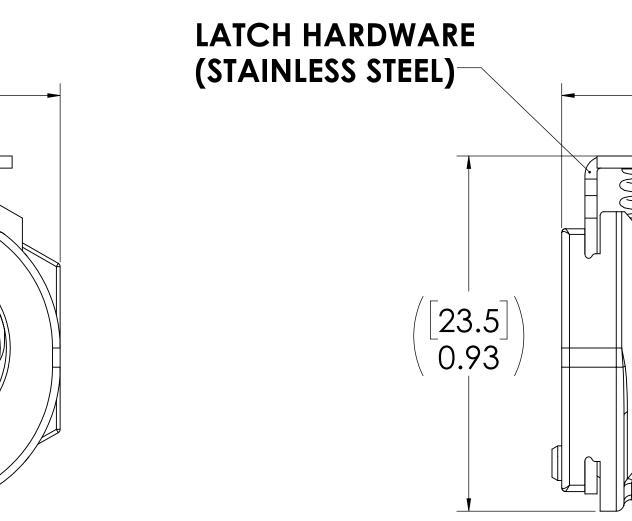

5

4

8

8

F

Е

D

С

Α

7

[19.1] 0.75

6

- Notes: 1. Material: Acetal
  - 2. COLOR: NATURAL WHITE

7

6

|                             |   |       |           | 3    |                                                                                                                                                                                            |                                                                                                                                                                                                                                                                                                                                     | 2       |                                                                                  | 1