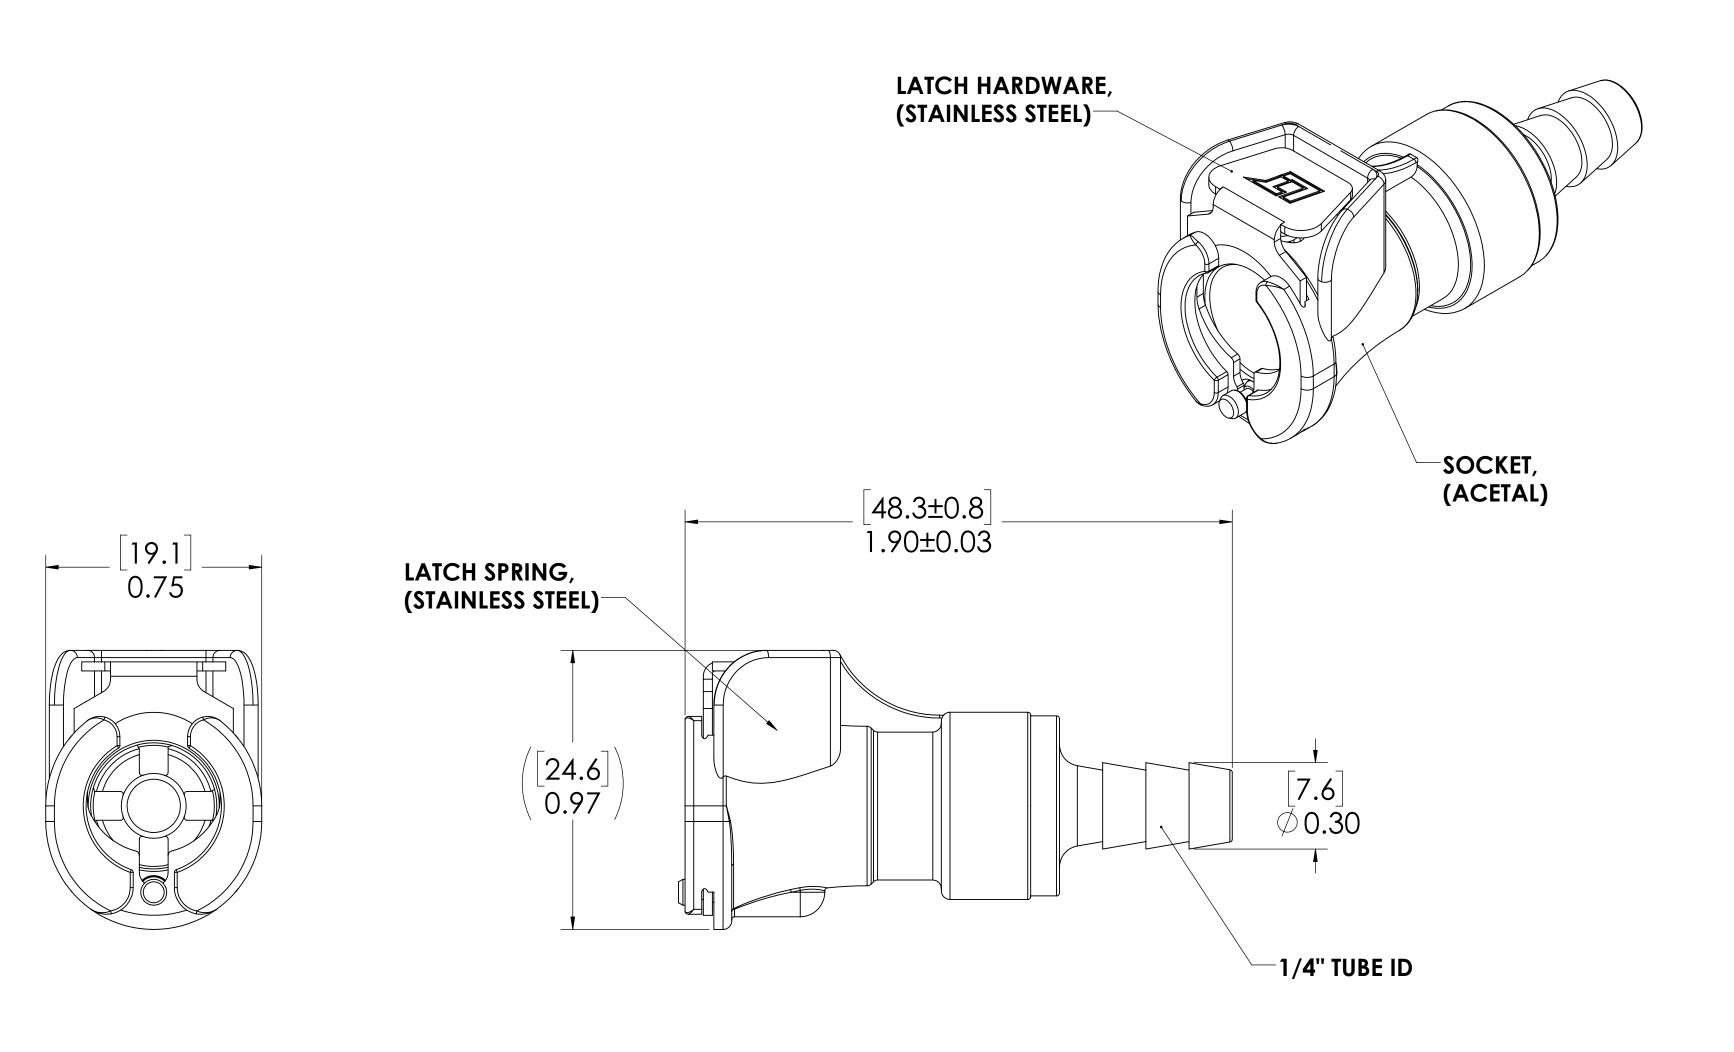

## NOTES:

1. MATERIAL: ACETAL

2. COLOR: NATURAL WHITE

## **FOR REFERENCE ONLY**

| UNLESS OTHERWISE SPECIFIED:                                                                                                                                                         |           | NAME | DATE    | LINK TECH                                                          |  |
|-------------------------------------------------------------------------------------------------------------------------------------------------------------------------------------|-----------|------|---------|--------------------------------------------------------------------|--|
| DIMENSIONS ARE IN INCHES TOLERANCES: FRACTIONAL±1/32 ANGULAR: MACH±0.5 BEND±2 ONE PLACE DECIMAL ±0.1 TWO PLACE DECIMAL ±0.01 THREE PLACE DECIMAL ±0.005 TWO PLACE DUAL (mm) [±0.12] | DRAWN     | CKE  | 5-23-17 | ANOTHER CONTRACT                                                   |  |
|                                                                                                                                                                                     | CHECKED   | HRC  | 5-23-17 | PART NO:                                                           |  |
|                                                                                                                                                                                     | ENG APPR. | HRC  | 6/27/17 | 40AC-\$2-04                                                        |  |
|                                                                                                                                                                                     | MFG APPR. | BDB  | 6/27/17 | DESCRIPTION:                                                       |  |
| PROPRIETARY AND CONFIDENTIAL                                                                                                                                                        | Q.A.      | JJB  | 6/27/17 | LinkTech 40AC Series Straight Female,                              |  |
| THE INFORMATION CONTAINED IN THIS DRAWING IS THE SOLE PROPERTY OF LINKTECH LLC. ANY REPRODUCTION OR DISCLOSURE IN PART OR AS A WHOLE WITHOUT THE WRITTEN                            | COMMENTS: |      |         | Non-valved, 1/4" HB, Natural Acetal SIZE DWG. NO. REV 40AC400195 A |  |
| PERMISSION OF LINKTECH LLC IS<br>STRICKLY PROHIBITED.                                                                                                                               |           |      |         | SCALE: NITS WEIGHT: SHEET 1 OF 1                                   |  |