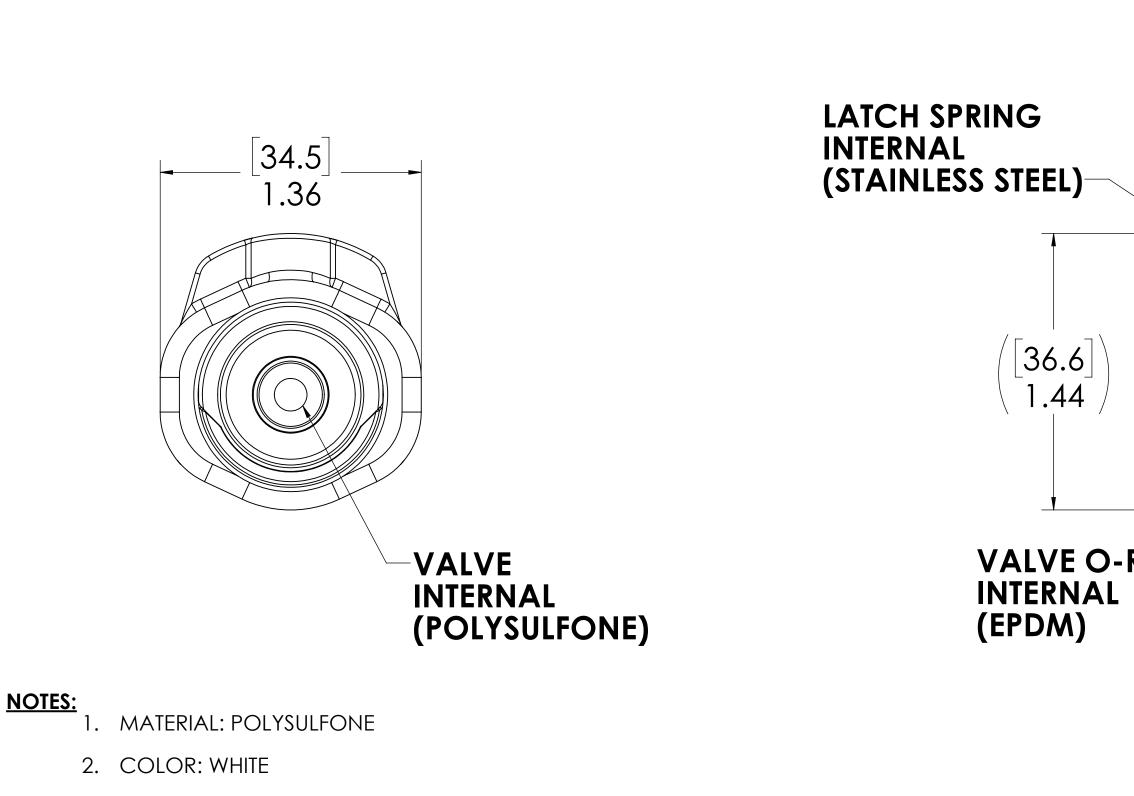

D

С

7

4. O-RINGS LUBRICATED WITH FOOD GRADE SILICONE OIL, 350 CST.

7

|        | SHEET | ZONE | REV.           | ECO                                                                                 | DESCRIPTION                                                                                                                                                                                                                                                                                                                                                                                                                                                                                                                                                                                                                                                                                                                                                                                                                                                                                                                                                                                                                                                                                                                                                                                                                                                                                                                                                                                                                                                                                                                                                                                                                                                                                                                                                                                                                                                                                                                                                                                                                                                                                                                                                                                                                                                                                                                                                                                                                                                                                                                                                                                                                                        | DATE          | APPROVED  |
|--------|-------|------|----------------|-------------------------------------------------------------------------------------|----------------------------------------------------------------------------------------------------------------------------------------------------------------------------------------------------------------------------------------------------------------------------------------------------------------------------------------------------------------------------------------------------------------------------------------------------------------------------------------------------------------------------------------------------------------------------------------------------------------------------------------------------------------------------------------------------------------------------------------------------------------------------------------------------------------------------------------------------------------------------------------------------------------------------------------------------------------------------------------------------------------------------------------------------------------------------------------------------------------------------------------------------------------------------------------------------------------------------------------------------------------------------------------------------------------------------------------------------------------------------------------------------------------------------------------------------------------------------------------------------------------------------------------------------------------------------------------------------------------------------------------------------------------------------------------------------------------------------------------------------------------------------------------------------------------------------------------------------------------------------------------------------------------------------------------------------------------------------------------------------------------------------------------------------------------------------------------------------------------------------------------------------------------------------------------------------------------------------------------------------------------------------------------------------------------------------------------------------------------------------------------------------------------------------------------------------------------------------------------------------------------------------------------------------------------------------------------------------------------------------------------------------|---------------|-----------|
|        | 1     | D-7  | А              |                                                                                     | UPDATED LATCH SPRING                                                                                                                                                                                                                                                                                                                                                                                                                                                                                                                                                                                                                                                                                                                                                                                                                                                                                                                                                                                                                                                                                                                                                                                                                                                                                                                                                                                                                                                                                                                                                                                                                                                                                                                                                                                                                                                                                                                                                                                                                                                                                                                                                                                                                                                                                                                                                                                                                                                                                                                                                                                                                               | 8/20/2014     | HRC       |
|        | 1     | A-8  | А              |                                                                                     | ADDED O-RING LUBRICATION NOTE                                                                                                                                                                                                                                                                                                                                                                                                                                                                                                                                                                                                                                                                                                                                                                                                                                                                                                                                                                                                                                                                                                                                                                                                                                                                                                                                                                                                                                                                                                                                                                                                                                                                                                                                                                                                                                                                                                                                                                                                                                                                                                                                                                                                                                                                                                                                                                                                                                                                                                                                                                                                                      | 8/20/2014     | HRC       |
|        | 1     | ALL  | А              | 50108                                                                               | INITIAL RELEASE                                                                                                                                                                                                                                                                                                                                                                                                                                                                                                                                                                                                                                                                                                                                                                                                                                                                                                                                                                                                                                                                                                                                                                                                                                                                                                                                                                                                                                                                                                                                                                                                                                                                                                                                                                                                                                                                                                                                                                                                                                                                                                                                                                                                                                                                                                                                                                                                                                                                                                                                                                                                                                    | 9/9/2014      | HRC       |
|        | 1     | ALL  | В              | 50253                                                                               | update dwg to current format & standards                                                                                                                                                                                                                                                                                                                                                                                                                                                                                                                                                                                                                                                                                                                                                                                                                                                                                                                                                                                                                                                                                                                                                                                                                                                                                                                                                                                                                                                                                                                                                                                                                                                                                                                                                                                                                                                                                                                                                                                                                                                                                                                                                                                                                                                                                                                                                                                                                                                                                                                                                                                                           | 10/16/2018    | HRC       |
| (POLYS | UL    |      | N <b>C )</b> - |                                                                                     |                                                                                                                                                                                                                                                                                                                                                                                                                                                                                                                                                                                                                                                                                                                                                                                                                                                                                                                                                                                                                                                                                                                                                                                                                                                                                                                                                                                                                                                                                                                                                                                                                                                                                                                                                                                                                                                                                                                                                                                                                                                                                                                                                                                                                                                                                                                                                                                                                                                                                                                                                                                                                                                    | DCKET         |           |
|        |       |      |                | .6±0.3<br>8±0.0                                                                     | 8]                                                                                                                                                                                                                                                                                                                                                                                                                                                                                                                                                                                                                                                                                                                                                                                                                                                                                                                                                                                                                                                                                                                                                                                                                                                                                                                                                                                                                                                                                                                                                                                                                                                                                                                                                                                                                                                                                                                                                                                                                                                                                                                                                                                                                                                                                                                                                                                                                                                                                                                                                                                                                                                 | OLYSUL        | FONE)     |
| RING-  |       |      |                |                                                                                     | 3/8"<br>(PIPI                                                                                                                                                                                                                                                                                                                                                                                                                                                                                                                                                                                                                                                                                                                                                                                                                                                                                                                                                                                                                                                                                                                                                                                                                                                                                                                                                                                                                                                                                                                                                                                                                                                                                                                                                                                                                                                                                                                                                                                                                                                                                                                                                                                                                                                                                                                                                                                                                                                                                                                                                                                                                                      | NPT<br>THREAI | <b>D)</b> |
|        |       |      |                |                                                                                     | VALVE SPRING<br>NTERNAL<br>(STAINLESS STEEL)                                                                                                                                                                                                                                                                                                                                                                                                                                                                                                                                                                                                                                                                                                                                                                                                                                                                                                                                                                                                                                                                                                                                                                                                                                                                                                                                                                                                                                                                                                                                                                                                                                                                                                                                                                                                                                                                                                                                                                                                                                                                                                                                                                                                                                                                                                                                                                                                                                                                                                                                                                                                       |               |           |
|        |       |      |                |                                                                                     | FOR REFEREN                                                                                                                                                                                                                                                                                                                                                                                                                                                                                                                                                                                                                                                                                                                                                                                                                                                                                                                                                                                                                                                                                                                                                                                                                                                                                                                                                                                                                                                                                                                                                                                                                                                                                                                                                                                                                                                                                                                                                                                                                                                                                                                                                                                                                                                                                                                                                                                                                                                                                                                                                                                                                                        | - <b>-</b>    |           |
|        |       |      |                | UNLESS (<br>DIMENSIC<br>TOLERAN<br>FRACTIO                                          | THERWISE SPECIFIED: NAME DATE<br>DISARE IN INCHES<br>CES:<br>ALL 1/32<br>DISARE IN INCHES<br>DRAWN<br>LMP<br>7/3/2018<br>DISARE<br>DISARE<br>DISARE<br>DISARE<br>DISARE<br>DISARE<br>DISARE<br>DISARE<br>DISARE<br>DISARE<br>DISARE<br>DISARE<br>DISARE<br>DISARE<br>DISARE<br>DISARE<br>DISARE<br>DISARE<br>DISARE<br>DISARE<br>DISARE<br>DISARE<br>DISARE<br>DISARE<br>DISARE<br>DISARE<br>DISARE<br>DISARE<br>DISARE<br>DISARE<br>DISARE<br>DISARE<br>DISARE<br>DISARE<br>DISARE<br>DISARE<br>DISARE<br>DISARE<br>DISARE<br>DISARE<br>DISARE<br>DISARE<br>DISARE<br>DISARE<br>DISARE<br>DISARE<br>DISARE<br>DISARE<br>DISARE<br>DISARE<br>DISARE<br>DISARE<br>DISARE<br>DISARE<br>DISARE<br>DISARE<br>DISARE<br>DISARE<br>DISARE<br>DISARE<br>DISARE<br>DISARE<br>DISARE<br>DISARE<br>DISARE<br>DISARE<br>DISARE<br>DISARE<br>DISARE<br>DISARE<br>DISARE<br>DISARE<br>DISARE<br>DISARE<br>DISARE<br>DISARE<br>DISARE<br>DISARE<br>DISARE<br>DISARE<br>DISARE<br>DISARE<br>DISARE<br>DISARE<br>DISARE<br>DISARE<br>DISARE<br>DISARE<br>DISARE<br>DISARE<br>DISARE<br>DISARE<br>DISARE<br>DISARE<br>DISARE<br>DISARE<br>DISARE<br>DISARE<br>DISARE<br>DISARE<br>DISARE<br>DISARE<br>DISARE<br>DISARE<br>DISARE<br>DISARE<br>DISARE<br>DISARE<br>DISARE<br>DISARE<br>DISARE<br>DISARE<br>DISARE<br>DISARE<br>DISARE<br>DISARE<br>DISARE<br>DISARE<br>DISARE<br>DISARE<br>DISARE<br>DISARE<br>DISARE<br>DISARE<br>DISARE<br>DISARE<br>DISARE<br>DISARE<br>DISARE<br>DISARE<br>DISARE<br>DISARE<br>DISARE<br>DISARE<br>DISARE<br>DISARE<br>DISARE<br>DISARE<br>DISARE<br>DISARE<br>DISARE<br>DISARE<br>DISARE<br>DISARE<br>DISARE<br>DISARE<br>DISARE<br>DISARE<br>DISARE<br>DISARE<br>DISARE<br>DISARE<br>DISARE<br>DISARE<br>DISARE<br>DISARE<br>DISARE<br>DISARE<br>DISARE<br>DISARE<br>DISARE<br>DISARE<br>DISARE<br>DISARE<br>DISARE<br>DISARE<br>DISARE<br>DISARE<br>DISARE<br>DISARE<br>DISARE<br>DISARE<br>DISARE<br>DISARE<br>DISARE<br>DISARE<br>DISARE<br>DISARE<br>DISARE<br>DISARE<br>DISARE<br>DISARE<br>DISARE<br>DISARE<br>DISARE<br>DISARE<br>DISARE<br>DISARE<br>DISARE<br>DISARE<br>DISARE<br>DISARE<br>DISARE<br>DISARE<br>DISARE<br>DISARE<br>DISARE<br>DISARE<br>DISARE<br>DISARE<br>DISARE<br>DISARE<br>DISARE<br>DISARE<br>DISARE<br>DISARE<br>DISARE<br>DISARE<br>DISARE<br>DISARE<br>DISARE<br>DISARE<br>DISARE<br>DISARE<br>DISARE<br>DISARE<br>DISARE<br>DISARE<br>DISARE<br>DISARE<br>DISARE<br>DISARE<br>DISARE<br>DISARE<br>DISARE<br>DISARE<br>DISARE<br>DISARE<br>DISARE<br>DISARE<br>DISARE<br>DISARE<br>DISARE<br>DISARE<br>DISARE<br>DISARE<br>DISARE<br>DISARE<br>DISARE<br>DISARE<br>DISARE<br>DISARE<br>DISAR |               |           |
|        |       |      |                | UNLESS<br>DIMENSIG<br>TOLERAN<br>FRACTIO<br>ANGULA<br>ONE PLA<br>TWO PLA<br>TWO PLA | FORR REFEREN   DTHERWISE SPECIFIED: NAME DATE   DTHERWISE SPECIFIED: NAME DATE   DNS ARE IN INCHES DRAWN LMP 7/3/2018   CHECKED HRC 7/3/2018 PART   CEDECIMAL ±0.01 CHECKED HRC 7/3/2018 PART   CEDECIMAL ±0.01 CHECKED HRC 7/3/2018 PART   CEDECIMAL ±0.01 CHECKED HRC 10/16/18   DECIMAL ±0.01 CHECKED HRC 10/16/18 DESC   CE DOLAL ±0.01 CHECKED HRC 10/16/18 DESC   CE DOLAL ±0.01 CHECKED HRC 10/16/18   CE DOLAL ±0.01 CHECKED HRC 10/16/18 DESC                                                                                                                                                                                                                                                                                                                                                                                                                                                                                                                                                                                                                                                                                                                                                                                                                                                                                                                                                                                                                                                                                                                                                                                                                                                                                                                                                                                                                                                                                                                                                                                                                                                                                                                                                                                                                                                                                                                                                                                                                                                                                                                                                                                             | NO: 60PSV-S   | E1-06     |