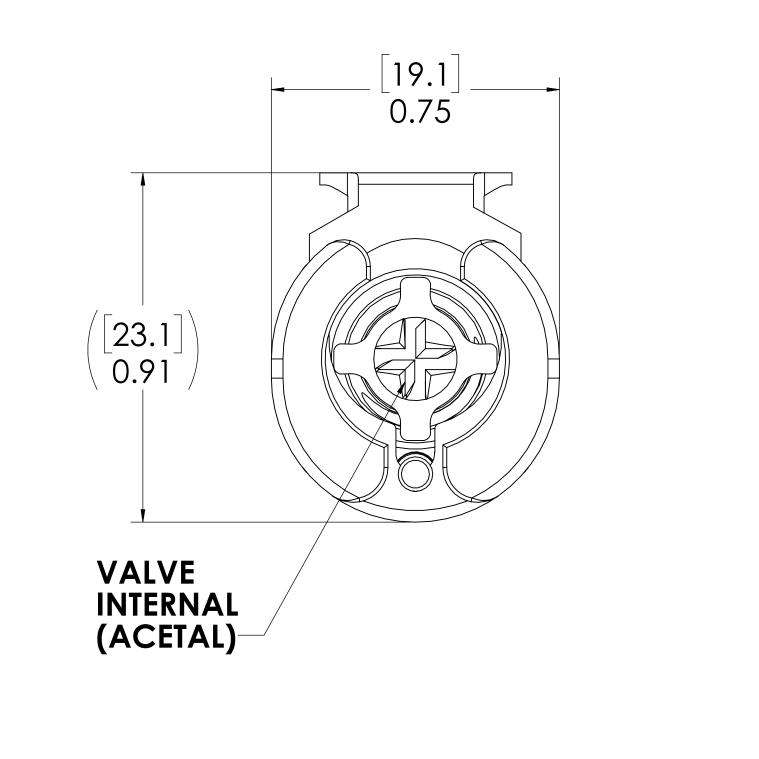

## <u>NOTES:</u>

8

8

F

Е

D

С

7

- 1. MATERIAL: ACETAL
- 2. COLOR: NATURAL WHITE
- 3. O-RING MATERIAL: BUNA-N

7

4. O-RINGS LUBRICATED WITH FOOD GRADE SILICONE OIL, 350 CST.

6

|           | 3          |      |                                                                                                                                                                                                                              | 2 1                                                                                                                                                                                                                                                                                                      |                                                                           |            |                                                    |                                                                                                 |
|-----------|------------|------|------------------------------------------------------------------------------------------------------------------------------------------------------------------------------------------------------------------------------|----------------------------------------------------------------------------------------------------------------------------------------------------------------------------------------------------------------------------------------------------------------------------------------------------------|---------------------------------------------------------------------------|------------|----------------------------------------------------|-------------------------------------------------------------------------------------------------|
|           | Sheet Zone | REV. | ECO                                                                                                                                                                                                                          | DESC                                                                                                                                                                                                                                                                                                     | evisions<br>Cription                                                      |            | DATE                                               | APPROVED                                                                                        |
|           | 1 ALL      | A    | 50242                                                                                                                                                                                                                        | UPDATE DWG TO CURRI                                                                                                                                                                                                                                                                                      | ENT FORMAT & STANDA                                                       | ARDS       | 7/24/2018                                          | HRC                                                                                             |
|           |            |      |                                                                                                                                                                                                                              |                                                                                                                                                                                                                                                                                                          |                                                                           |            | SOCK                                               | <br>■<br>■                                                                                      |
|           |            |      | 9.7]                                                                                                                                                                                                                         |                                                                                                                                                                                                                                                                                                          |                                                                           |            |                                                    | D<br>C                                                                                          |
| G<br>EEL) |            |      |                                                                                                                                                                                                                              | —1/4<br>(Pl                                                                                                                                                                                                                                                                                              | 4" BSPT<br>PE THRE                                                        | AD]        | )                                                  | В                                                                                               |
|           |            | 3    | DIMENSIO<br>TOLERANC<br>FRACTION<br>ANGULAR<br>ONE PLAC<br>TWO PLAC<br>TWO PLAC<br>TWO PLAC<br>TWO PLAC<br>TWO PLAC<br><b>PROPRIETARY</b> A<br>THE INFORMAT<br>DRAWING IS TI<br>UINKTECH LLC.<br>OR DISCLOSU!<br>WHOLE WITHC | DTHERWISE SPECIFIED:   INS ARE IN INCHES<br>CES:   L1 ± 1/32   CHECKED   CHECKED   CE DECIMAL ±0.01   CE DECIMAL ±0.02   CE DUAL (mm) [±0.12]   IND CONFIDENTIAL   PRODUCT   ION CONTAINED IN THIS   HE SOLE PROPERTY OF<br>ANY REPRODUCTION   RE IN PART OR AS A<br>DUT THE WRITTEN   F LINKTECH LLC IS | HRC     7/24/18       R.     BDB     7/24/18       ION     LS     7/24/18 | PART DESCI | NO: <b>40ACV-</b><br>RIPTION: LinkT<br>Male Thread | SB1-O4BSPT<br>SB1-O4BSPT<br>A<br>ech 40AC Series<br>Female, Valved,<br>T, Natural Acetal<br>REV |