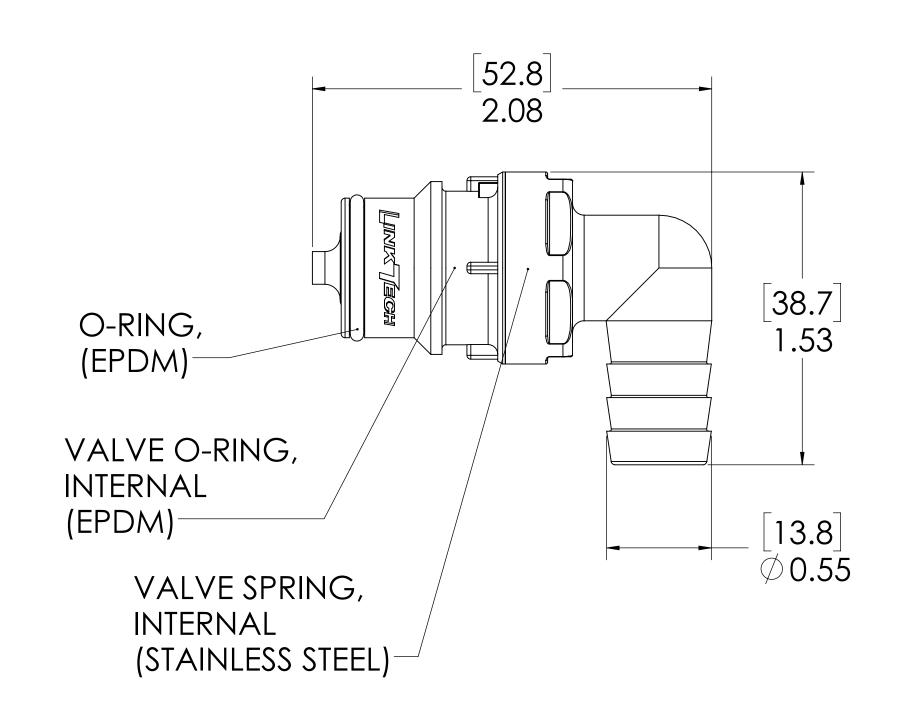

## NOTES:

- 1. MATERIAL: POLYPROPYLENE
- 2. COLOR: GREY
- 3. O-RING MATERIAL: EPDM
- 4. O-RINGS LUBRICATED WITH FOOD GRADE SILICONE OIL, 350 CST.

## **FOR REFERENCE ONLY**

| 1                                     | NAME                             | DATE                                                       | 15                                                                                                    | TI INK T                                                                                                                      |                                                                                                                                                                                                      | <u>;</u> -                                                                                                                                                                                                            |
|---------------------------------------|----------------------------------|------------------------------------------------------------|-------------------------------------------------------------------------------------------------------|-------------------------------------------------------------------------------------------------------------------------------|------------------------------------------------------------------------------------------------------------------------------------------------------------------------------------------------------|-----------------------------------------------------------------------------------------------------------------------------------------------------------------------------------------------------------------------|
| DRAWN                                 | HRC                              | 8/26/13                                                    | ,=                                                                                                    |                                                                                                                               |                                                                                                                                                                                                      |                                                                                                                                                                                                                       |
| CHECKED                               | HRC                              | 8/26/13                                                    | PART NO                                                                                               | ART NO: ADDIV DE 4 00                                                                                                         |                                                                                                                                                                                                      |                                                                                                                                                                                                                       |
| ENG APPR.                             | HRC                              | 3/5/2018                                                   | 60PPV-PE4-08                                                                                          |                                                                                                                               |                                                                                                                                                                                                      |                                                                                                                                                                                                                       |
| MFG APPR.                             | BDB                              | 3/5/2018                                                   | DESCRIP                                                                                               | TION:                                                                                                                         |                                                                                                                                                                                                      |                                                                                                                                                                                                                       |
| Q.A.                                  | JJB                              | 3/5/2018                                                   |                                                                                                       |                                                                                                                               |                                                                                                                                                                                                      |                                                                                                                                                                                                                       |
| COMMENTS: Valved 1/2" HB, Polypropyle |                                  |                                                            |                                                                                                       | lene                                                                                                                          |                                                                                                                                                                                                      |                                                                                                                                                                                                                       |
|                                       |                                  |                                                            | SIZE DV                                                                                               | VG. NO.                                                                                                                       |                                                                                                                                                                                                      | REV                                                                                                                                                                                                                   |
|                                       |                                  | $ \mathbf{C} $                                             | SOPP6000                                                                                              | 71                                                                                                                            | В                                                                                                                                                                                                    |                                                                                                                                                                                                                       |
|                                       |                                  |                                                            | SCALE: 1                                                                                              | UTS WEIGHT:                                                                                                                   | SHEE                                                                                                                                                                                                 | T 1 OF 1                                                                                                                                                                                                              |
|                                       | CHECKED ENG APPR. MFG APPR. Q.A. | DRAWN HRC CHECKED HRC ENG APPR. HRC MFG APPR. BDB Q.A. JJB | DRAWN HRC 8/26/13 CHECKED HRC 8/26/13 ENG APPR. HRC 3/5/2018 MFG APPR. BDB 3/5/2018 Q.A. JJB 3/5/2018 | DRAWN HRC 8/26/13  CHECKED HRC 8/26/13  ENG APPR. HRC 3/5/2018  MFG APPR. BDB 3/5/2018  Q.A. JJB 3/5/2018  COMMENTS:  DESCRIP | DRAWN HRC 8/26/13  CHECKED HRC 8/26/13  ENG APPR. HRC 3/5/2018  MFG APPR. BDB 3/5/2018  Q.A. JJB 3/5/2018  COMMENTS:  DESCRIPTION:  LinkTech 60PP Series Valved 1/2" HB, Po  SIZE DWG. NO.  60PP6000 | DRAWN HRC 8/26/13  CHECKED HRC 8/26/13  ENG APPR. HRC 3/5/2018  MFG APPR. BDB 3/5/2018  Q.A. JJB 3/5/2018  COMMENTS:  DESCRIPTION:  LinkTech 60PP Series Elbow Valved 1/2" HB, Polypropy  SIZE DWG. NO.  C 60PP600071 |