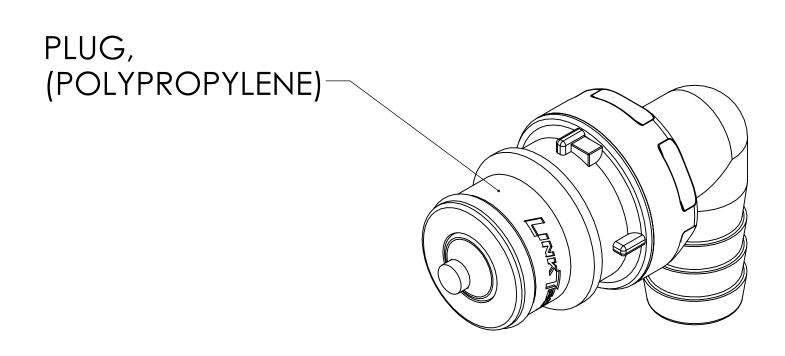

## NOTES:

- 1. MATERIAL: POLYPROPYLENE
- 2. COLOR: GREY
- 3. O-RING MATERIAL: EPDM
- 4. O-RINGS LUBRICATED WITH FOOD GRADE SILICONE OIL, 350 CST.

## **FOR REFERENCE ONLY**

| 1                                     | NAME                             | DATE                                                       | 15                                                                                                    | TI INK T                                                                                                                      |                                                                                                                                                                                                      | <u>;</u> -                                                                                                                                                                                                            |
|---------------------------------------|----------------------------------|------------------------------------------------------------|-------------------------------------------------------------------------------------------------------|-------------------------------------------------------------------------------------------------------------------------------|------------------------------------------------------------------------------------------------------------------------------------------------------------------------------------------------------|-----------------------------------------------------------------------------------------------------------------------------------------------------------------------------------------------------------------------|
| DRAWN                                 | HRC                              | 8/26/13                                                    | ,=                                                                                                    |                                                                                                                               |                                                                                                                                                                                                      |                                                                                                                                                                                                                       |
| CHECKED                               | HRC                              | 8/26/13                                                    | PART NO                                                                                               | ART NO: ADDIV DE 4 00                                                                                                         |                                                                                                                                                                                                      |                                                                                                                                                                                                                       |
| ENG APPR.                             | HRC                              | 3/5/2018                                                   | 60PPV-PE4-08                                                                                          |                                                                                                                               |                                                                                                                                                                                                      |                                                                                                                                                                                                                       |
| MFG APPR.                             | BDB                              | 3/5/2018                                                   | DESCRIP                                                                                               | TION:                                                                                                                         |                                                                                                                                                                                                      |                                                                                                                                                                                                                       |
| Q.A.                                  | JJB                              | 3/5/2018                                                   |                                                                                                       |                                                                                                                               |                                                                                                                                                                                                      |                                                                                                                                                                                                                       |
| COMMENTS: Valved 1/2" HB, Polypropyle |                                  |                                                            |                                                                                                       | lene                                                                                                                          |                                                                                                                                                                                                      |                                                                                                                                                                                                                       |
|                                       |                                  |                                                            | SIZE DV                                                                                               | VG. NO.                                                                                                                       |                                                                                                                                                                                                      | REV                                                                                                                                                                                                                   |
|                                       |                                  | $ \mathbf{C} $                                             | SOPP6000                                                                                              | 71                                                                                                                            | В                                                                                                                                                                                                    |                                                                                                                                                                                                                       |
|                                       |                                  |                                                            | SCALE: 1                                                                                              | UTS WEIGHT:                                                                                                                   | SHEE                                                                                                                                                                                                 | T 1 OF 1                                                                                                                                                                                                              |
|                                       | CHECKED ENG APPR. MFG APPR. Q.A. | DRAWN HRC CHECKED HRC ENG APPR. HRC MFG APPR. BDB Q.A. JJB | DRAWN HRC 8/26/13 CHECKED HRC 8/26/13 ENG APPR. HRC 3/5/2018 MFG APPR. BDB 3/5/2018 Q.A. JJB 3/5/2018 | DRAWN HRC 8/26/13  CHECKED HRC 8/26/13  ENG APPR. HRC 3/5/2018  MFG APPR. BDB 3/5/2018  Q.A. JJB 3/5/2018  COMMENTS:  DESCRIP | DRAWN HRC 8/26/13  CHECKED HRC 8/26/13  ENG APPR. HRC 3/5/2018  MFG APPR. BDB 3/5/2018  Q.A. JJB 3/5/2018  COMMENTS:  DESCRIPTION:  LinkTech 60PP Series Valved 1/2" HB, Po  SIZE DWG. NO.  60PP6000 | DRAWN HRC 8/26/13  CHECKED HRC 8/26/13  ENG APPR. HRC 3/5/2018  MFG APPR. BDB 3/5/2018  Q.A. JJB 3/5/2018  COMMENTS:  DESCRIPTION:  LinkTech 60PP Series Elbow Valved 1/2" HB, Polypropy  SIZE DWG. NO.  C 60PP600071 |