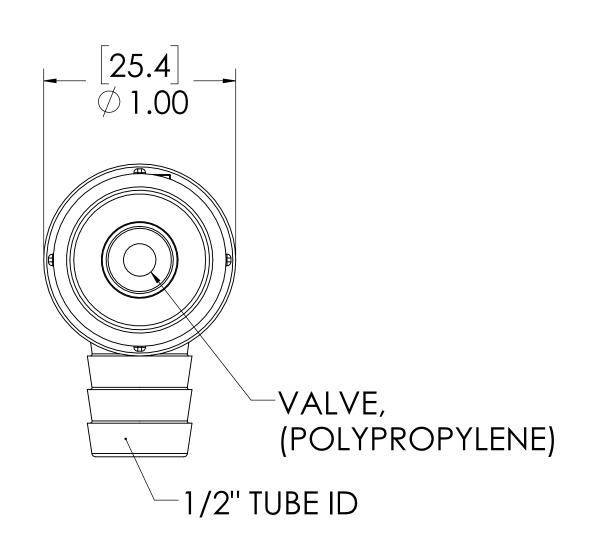

## NOTES:

- 1. MATERIAL: POLYPROPYLENE
- 2. COLOR: GREY
- 3. O-RING MATERIAL: EPDM
- 4. O-RINGS LUBRICATED WITH FOOD GRADE SILICONE OIL, 350 CST.

## **FOR REFERENCE ONLY**

| 1                                     | NAME                             | DATE                                                       | 15                                                                                                    | TI INK T                                                                                                                      |                                                                                                                                                                                                      | <u>;</u> -                                                                                                                                                                                                            |
|---------------------------------------|----------------------------------|------------------------------------------------------------|-------------------------------------------------------------------------------------------------------|-------------------------------------------------------------------------------------------------------------------------------|------------------------------------------------------------------------------------------------------------------------------------------------------------------------------------------------------|-----------------------------------------------------------------------------------------------------------------------------------------------------------------------------------------------------------------------|
| DRAWN                                 | HRC                              | 8/26/13                                                    | ,=                                                                                                    |                                                                                                                               |                                                                                                                                                                                                      |                                                                                                                                                                                                                       |
| CHECKED                               | HRC                              | 8/26/13                                                    | PART NO                                                                                               | ART NO: ADDIV DE 4 00                                                                                                         |                                                                                                                                                                                                      |                                                                                                                                                                                                                       |
| ENG APPR.                             | HRC                              | 3/5/2018                                                   | 60PPV-PE4-08                                                                                          |                                                                                                                               |                                                                                                                                                                                                      |                                                                                                                                                                                                                       |
| MFG APPR.                             | BDB                              | 3/5/2018                                                   | DESCRIP                                                                                               | TION:                                                                                                                         |                                                                                                                                                                                                      |                                                                                                                                                                                                                       |
| Q.A.                                  | JJB                              | 3/5/2018                                                   |                                                                                                       |                                                                                                                               |                                                                                                                                                                                                      |                                                                                                                                                                                                                       |
| COMMENTS: Valved 1/2" HB, Polypropyle |                                  |                                                            |                                                                                                       | lene                                                                                                                          |                                                                                                                                                                                                      |                                                                                                                                                                                                                       |
|                                       |                                  |                                                            | SIZE DV                                                                                               | VG. NO.                                                                                                                       |                                                                                                                                                                                                      | REV                                                                                                                                                                                                                   |
|                                       |                                  | $ \mathbf{C} $                                             | SOPP6000                                                                                              | 71                                                                                                                            | В                                                                                                                                                                                                    |                                                                                                                                                                                                                       |
|                                       |                                  |                                                            | SCALE: 1                                                                                              | UTS WEIGHT:                                                                                                                   | SHEE                                                                                                                                                                                                 | T 1 OF 1                                                                                                                                                                                                              |
|                                       | CHECKED ENG APPR. MFG APPR. Q.A. | DRAWN HRC CHECKED HRC ENG APPR. HRC MFG APPR. BDB Q.A. JJB | DRAWN HRC 8/26/13 CHECKED HRC 8/26/13 ENG APPR. HRC 3/5/2018 MFG APPR. BDB 3/5/2018 Q.A. JJB 3/5/2018 | DRAWN HRC 8/26/13  CHECKED HRC 8/26/13  ENG APPR. HRC 3/5/2018  MFG APPR. BDB 3/5/2018  Q.A. JJB 3/5/2018  COMMENTS:  DESCRIP | DRAWN HRC 8/26/13  CHECKED HRC 8/26/13  ENG APPR. HRC 3/5/2018  MFG APPR. BDB 3/5/2018  Q.A. JJB 3/5/2018  COMMENTS:  DESCRIPTION:  LinkTech 60PP Series Valved 1/2" HB, Po  SIZE DWG. NO.  60PP6000 | DRAWN HRC 8/26/13  CHECKED HRC 8/26/13  ENG APPR. HRC 3/5/2018  MFG APPR. BDB 3/5/2018  Q.A. JJB 3/5/2018  COMMENTS:  DESCRIPTION:  LinkTech 60PP Series Elbow Valved 1/2" HB, Polypropy  SIZE DWG. NO.  C 60PP600071 |