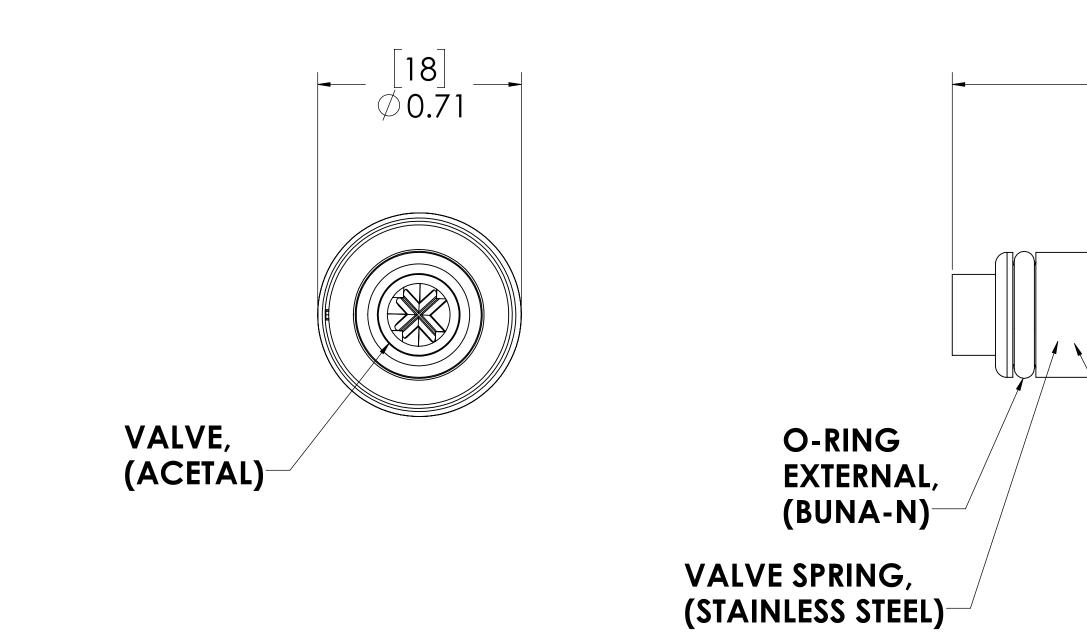

- 1. MATERIAL: ACETAL
- 2. COLOR: NATURAL WHITE
- 3. O-RING MATERIAL: BUNA-N

7

4. O-RINGS LUBRICATED WITH FOOD GRADE SILICONE OIL, 350 CST.

| SHEET ZONE REV.                 | ECO                                                                                                                                                                                                                                                                                                                                                                                                                                                                                                                                                                                                                                                                                                                                                                                                        | 2<br>REVISIONS<br>DESCRIPTION                                                                                                                                                                                             | DATE                     | APPROVED                                            |
|---------------------------------|------------------------------------------------------------------------------------------------------------------------------------------------------------------------------------------------------------------------------------------------------------------------------------------------------------------------------------------------------------------------------------------------------------------------------------------------------------------------------------------------------------------------------------------------------------------------------------------------------------------------------------------------------------------------------------------------------------------------------------------------------------------------------------------------------------|---------------------------------------------------------------------------------------------------------------------------------------------------------------------------------------------------------------------------|--------------------------|-----------------------------------------------------|
| 1 ALL A                         |                                                                                                                                                                                                                                                                                                                                                                                                                                                                                                                                                                                                                                                                                                                                                                                                            | DRAWING FORMAT UPDATE                                                                                                                                                                                                     | 2/6/2018                 | HRC F                                               |
|                                 |                                                                                                                                                                                                                                                                                                                                                                                                                                                                                                                                                                                                                                                                                                                                                                                                            | [10.<br>Ø0.                                                                                                                                                                                                               | 7]<br>42                 | C                                                   |
| O-RING<br>INTERNAL,<br>(BUNA-N) | 3                                                                                                                                                                                                                                                                                                                                                                                                                                                                                                                                                                                                                                                                                                                                                                                                          | /8' TUBE ID                                                                                                                                                                                                               |                          | E                                                   |
| 3                               | UNLESS OTHERWISE SPECIFIED:<br>DIMENSIONS ARE IN INCHES<br>TOLERANCES:<br>FRACTIONAL±1/32<br>ANGULAR: MACH ±0.5 BEND ±2<br>ONE PLACE DECIMAL ±0.1<br>TWO PLACE DECIMAL ±0.1<br>THREE PLACE DECIMAL ±0.005<br>TWO PLACE DUCIMAL ±0.01<br>THREE PLACE DECIMAL ±0.05<br>TWO PLACE DULAL (mm) [±0.12]<br>PROPRIETARY AND CONFIDENTIAL<br>THE INFORMATION CONTAINED IN THIS<br>DRAWING IS THE SOLE PROPERTY OF<br>LINKTECH LLC. ANY REPRODUCTION<br>OR DISCLOSURE IN PART OR AS A<br>WHOLE WITHOUT THE WRITTEN<br>PERMISSION OF LINKTECH LLC IS<br>STRICKLY PROHIBITED. | DRAWN     RDA     8/17/2017       CHECKED     HRC     8/17/2017       ENG APPR.     HRC     02-06-18       MFG APPR.     BDB     02-06-18       PRODUCTION     RK     02-06-18       COMMENTS:     COMMENTS:     Comments | PART NO:<br>DESCRIPTION: | PB2-06<br>A straight Male,<br>Natural Acetal<br>REV |